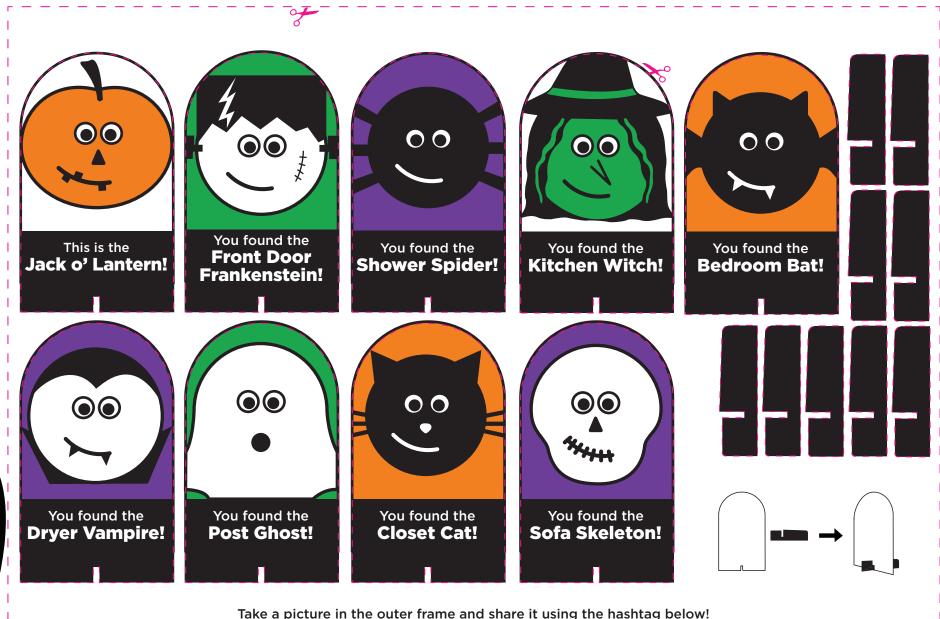

## Party City HAPPY HALLOWEEN!

Take a picture in the outer frame and share it using the hashtag below!

**#PCHalloween2020** 

Where there's clean laundry you can acquire

Your next clue is near the washer and...

**INSTRUCTIONS:** 

the Jack-o'-Lantern.

Cut out and assemble characters. then hide them in their assigned spots. To start the game, give vour child the first character: